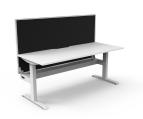

## PRODUCT DESCRIPTION

Single Straight Workstation -Desk
Fixed height workstation to match Boost + range
Telescopic frame 1100mm x 1800mm wide
Column size of 90mm x 60mm
Foot size of 700mm with adjustable leveling feet
Under frame finished in White or Black Satin Powdercoat
EO Rated 25mm thick top with 50mm D scallop cut out to rear
Top available in Natural White or Natural Oak
10 Year Warranty 90mm x 60mm Column Leg with foot

## **Worktop Sizes**

1200mm W x 750mm D 1500mm W x 750mm D 1800mm W x 750mm D

Natural Oak Top
Black Satin Frame

Natural Oak Top
White Satin Frame

Natural White Top Black Satin Frame

Natural White Top White Satin Frame