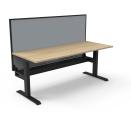

## PRODUCT DESCRIPTION

Single Straight Workstation -Desk
Fixed height workstation to match Boost + range
Telescopic frame 1100mm x 1800mm wide
Column size of 90mm x 60mm
Foot size of 700mm with adjustable leveling feet
Under frame finished in White or Black Satin Powdercoat
EO Rated 25mm thick top with 50mm D scallop cut out to rear
Top available in Natural White or Natural Oak
10 Year Warranty 90mm x 60mm Column Leg with foot

## **Worktop Sizes**

1200mm W x 750mm D 1500mm W x 750mm D 1800mm W x 750mm D

Natural Oak Top
Black Satin Frame

Natural Oak Top
White Satin Frame

Natural White Top Black Satin Frame

Natural White Top White Satin Frame