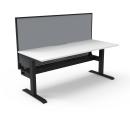

## PRODUCT DESCRIPTION

Single Straight Workstation -Desk
Fixed height workstation to match Boost + range
Telescopic frame 1100mm x 1800mm wide
Column size of 90mm x 60mm
Foot size of 700mm with adjustable leveling feet
Under frame finished in White or Black Satin Powdercoat
EO Rated 25mm thick top with 50mm D scallop cut out to rear
Top available in Natural White or Natural Oak
10 Year Warranty 90mm x 60mm Column Leg with foot

## **Worktop Sizes**

1200mm W x 750mm D 1500mm W x 750mm D 1800mm W x 750mm D

Natural Oak Top
Black Satin Frame

Natural Oak Top
White Satin Frame

Natural White Top Black Satin Frame

Natural White Top White Satin Frame