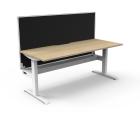

## PRODUCT DESCRIPTION

Single Straight Workstation -Desk
Fixed height workstation to match Boost + range
Telescopic frame 1100mm x 1800mm wide
Column size of 90mm x 60mm
Foot size of 700mm with adjustable leveling feet
Under frame finished in White or Black Satin Powdercoat
EO Rated 25mm thick top with 50mm D scallop cut out to rear
Top available in Natural White or Natural Oak
10 Year Warranty 90mm x 60mm Column Leg with foot

## **Worktop Sizes**

1200mm W x 750mm D 1500mm W x 750mm D 1800mm W x 750mm D

Natural Oak Top
Black Satin Frame

Natural Oak Top
White Satin Frame

Natural White Top Black Satin Frame

Natural White Top White Satin Frame